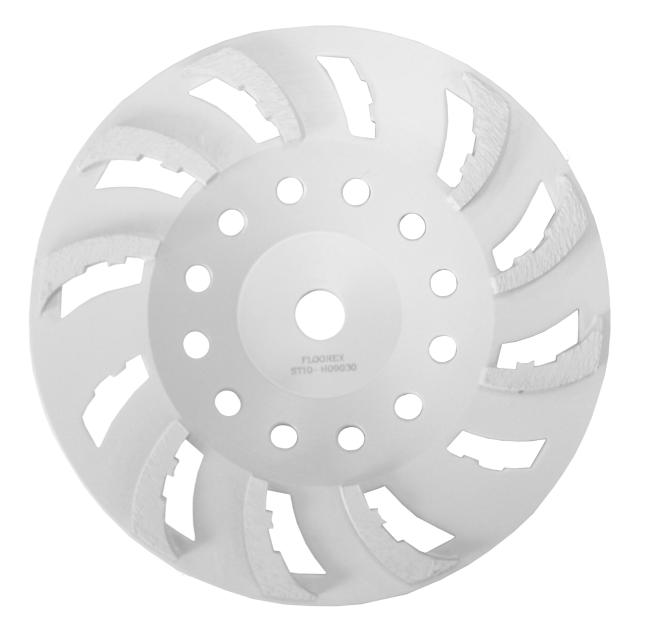

#### 9 Segment 30# Hard Bond - White

- General purpose grinding
- Medium to soft concrete
- Some ceramic tile adhesives
- Great all rounder
- Safe option to send out with any grinder