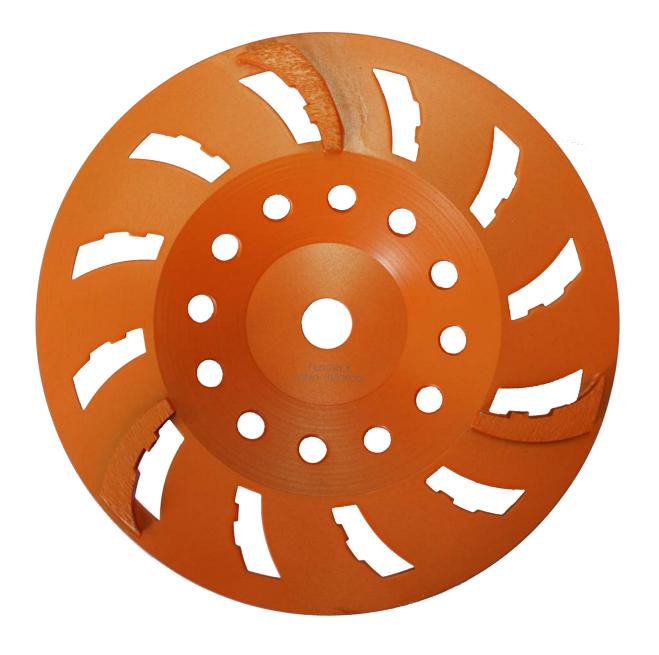

## **3 Segment 30# Hard Bond - Orange**

- Paint and glue removal
- 3 Segment discs follow the contour of the floor and reach low spots • Discs with more than 3 segments flatten floors better