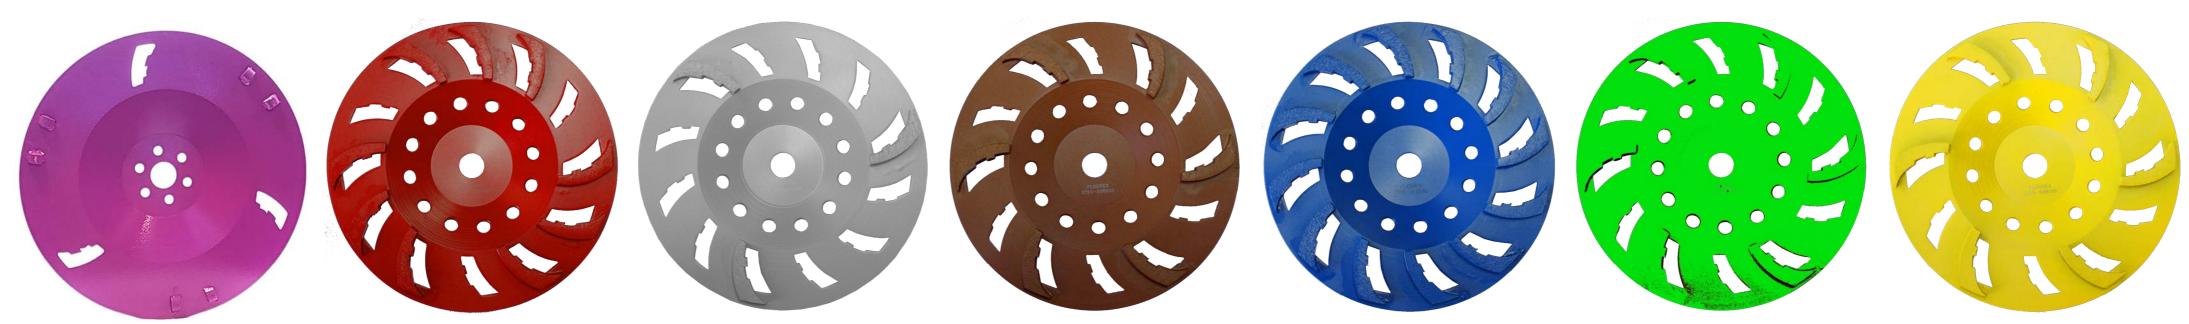

## 8 Segment 16# Soft Bond - Black

- Medium to hard concrete
- Thin glue removal
- Carpet layer and tiler preparation
- Coarse aggressive grinding

**Purple PCD** Thick glue & membranes

**Dark Red** Agressive removal of soft concrete

Blue Grey Brown Very soft or Paint and glue Agressive general abrasive concrete removal purpose

Lime Green Fine grinding

Yellow Very fine grinding and honing