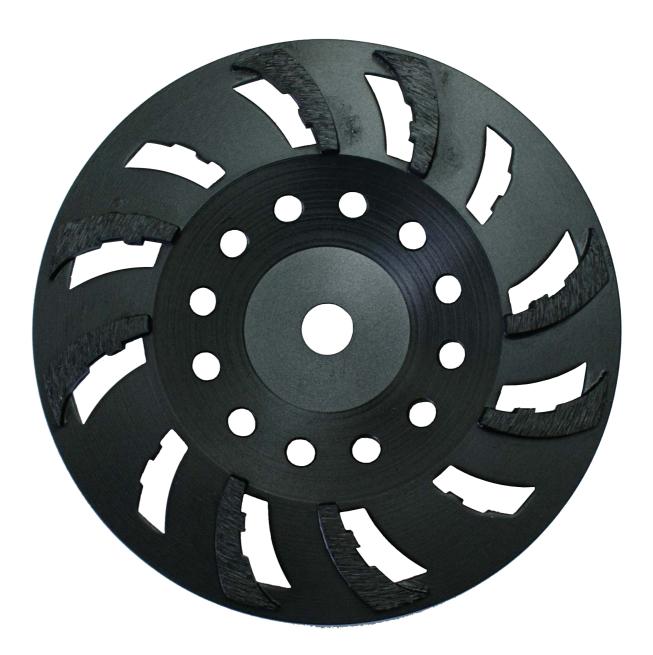

## 8 Segment 16# Soft Bond - Black

- Medium to hard concrete
- Thin glue removal
- Carpet layer and tiler preparation
- Coarse aggressive grinding

**Purple PCD** Thick glue & membranes

**Dark Red** Agressive removal of soft concrete